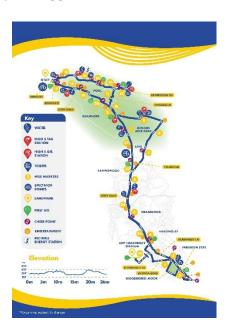

## Leeds Marathon & Half Marathon Road Closures

Important Information for Residents and Businesses

Sunday 11th May 2025

**Marathon Start Time: 09:00** 

Half Marathon Start Time: 10:00

Jane Tomlinson's Run For All are extremely pleased to be working in partnership with Leeds City Council to deliver the Rob Burrow Leeds Marathon & Half Marathon.

A full list of road closures, including approximate times, is provided overleaf. We would like to apologise in advance for any inconvenience caused and thank you for your support of the 2025 Leeds Marathon & Half Marathon.

If you have any queries or would like further event information please visit <a href="https://www.runforall.com/road-closure-information/">https://www.runforall.com/road-closure-information/</a>
For our interactive road closure map please scan the QR