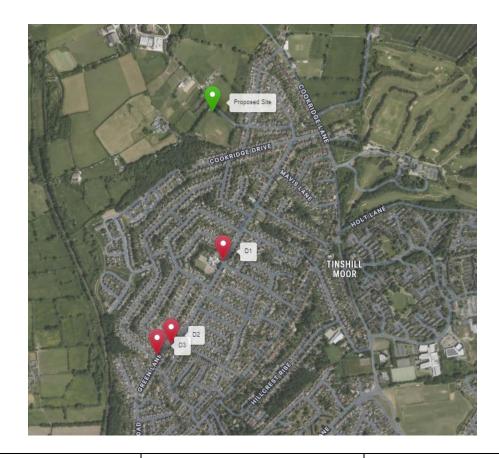

Please find below the details of the proposed site and the alternative site options considered and discounted in our site selection process: -

Our technical network requirement is as follows:

- CS 30810300 (Cornerstone, Vodafone)
- Proposed 20m lattice tower
- Proposed 6no. antennas
- Proposed 12no. ER's
- Proposed 1no. 600 dish
- Proposed 1no. 300 dish
- Proposed 2no. cabinets
- Proposed cable ladder
- Proposed 1.80m palisade fence

A number of options have been assessed in respect of the site search process and we consider the best solution is as follows:

- Smithy Lane, Cookridge, Leeds, West Yorkshire, England, LS16 7LX, NGR E: 424870 N: 440926
- This is the preferred option as the site is away from residential properties and benefits from screening due to the mature trees already on site.

We have considered alternative site options and discounted as follows:

In the first instance, all correspondence should be directed to the agent.

Cornerstone Planning Consultation Letter to Councillors - Standard V.3 – 15/04/2021

| D1 – Street works | Cookridge Holy Trinity CE<br>Primary School, Green Lane,<br>Cookridge, Leeds, West<br>Yorkshire, England, LS16 7EZ,<br>United Kingdom<br>E: 424920 N: 440300 | proximity to the Cookridge<br>Holy Trinity C of E Aided |
|-------------------|--------------------------------------------------------------------------------------------------------------------------------------------------------------|---------------------------------------------------------|
| D2 – Street works | Green Lane, Cookridge,<br>Leeds, West Yorkshire,<br>England, LS16 7EE, United<br>Kingdom<br>E: 424699 N: 439946                                              | location with multiple on                               |
| D3 – Street works | Royal Mail, Green Lane,<br>Cookridge, Leeds, West<br>Yorkshire, England, L\$16 7EE,<br>United Kingdom<br>E: 424641 N: 439901                                 | option that would not been                              |