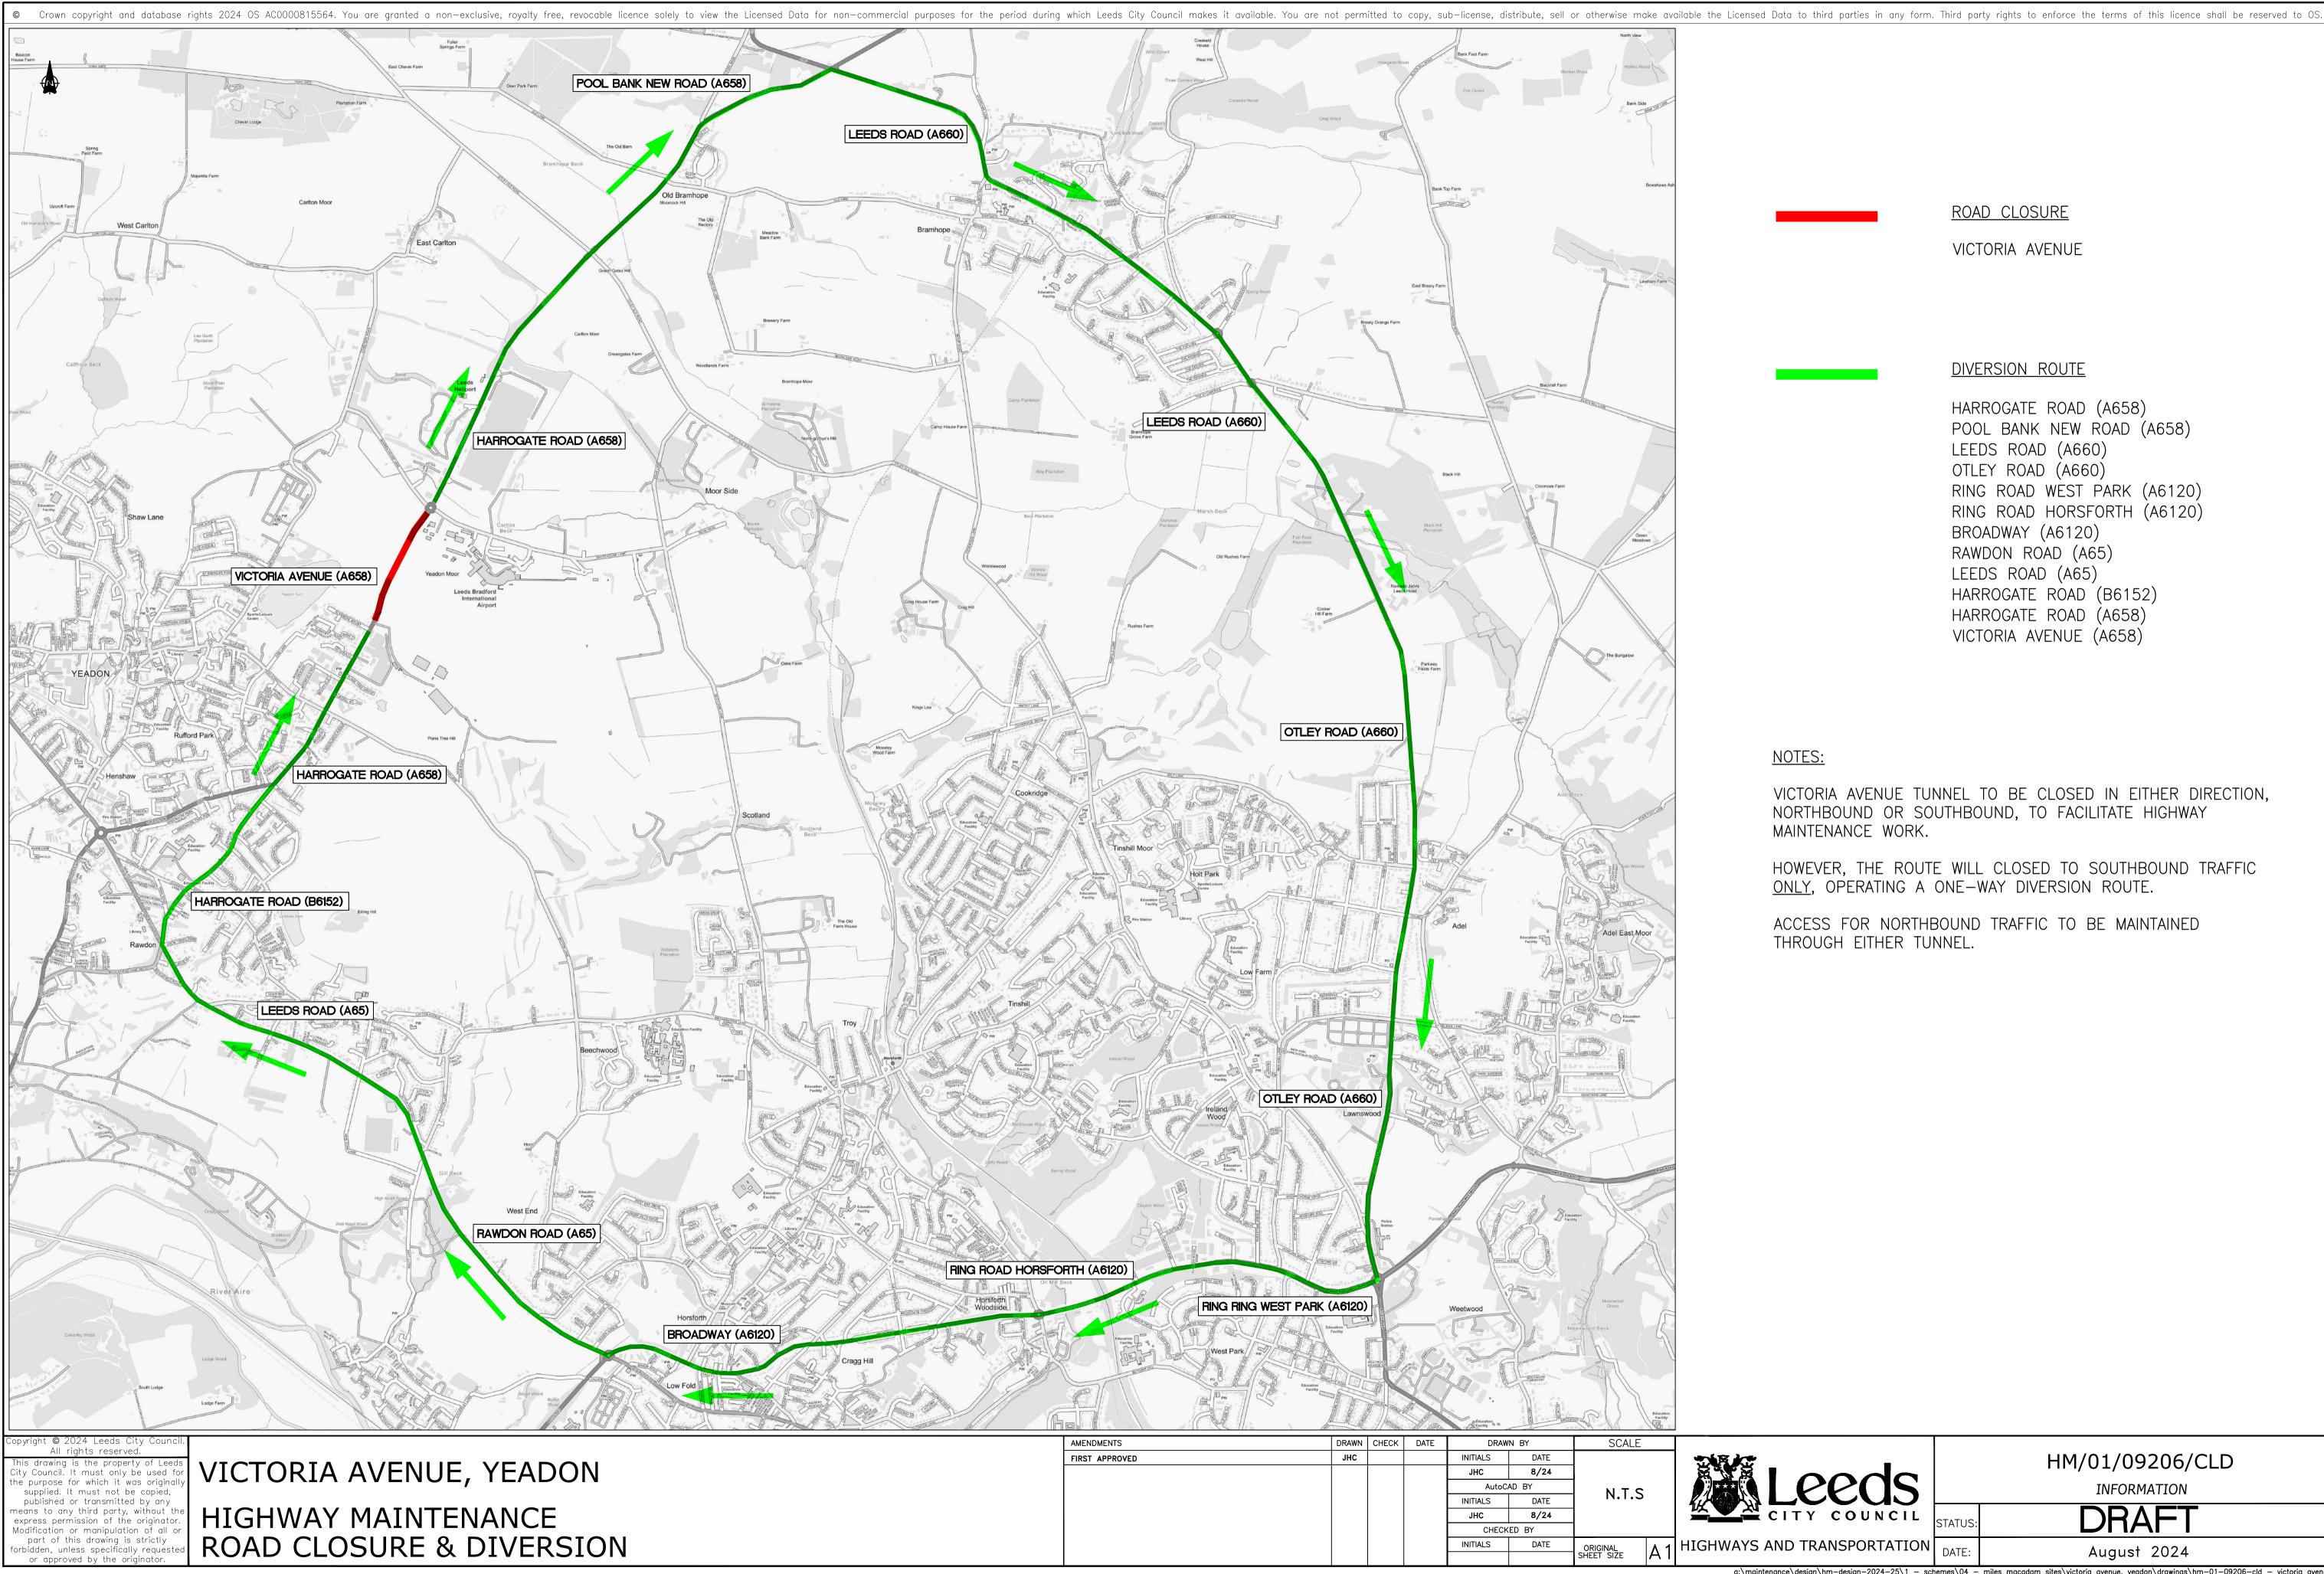

<u>ROAD CLOSURE</u> VICTORIA AVENUE

DIVERSION ROUTE

HARROGATE ROAD (A658) POOL BANK NEW ROAD (A658) LEEDS ROAD (A660) OTLEY ROAD (A660) RING ROAD WEST PARK (A6120) RING ROAD HORSFORTH (A6120) BROADWAY (A6120) RAWDON ROAD (A65) LEEDS ROAD (A65) HARROGATE ROAD (B6152) HARROGATE ROAD (A658) VICTORIA AVENUE (A658)

NOTES:

VICTORIA AVENUE TUNNEL TO BE CLOSED IN EITHER DIRECTION, NORTHBOUND OR SOUTHBOUND, TO FACILITATE HIGHWAY MAINTENANCE WORK.

HOWEVER, THE ROUTE WILL CLOSED TO SOUTHBOUND TRAFFIC ONLY, OPERATING A ONE-WAY DIVERSION ROUTE.

ACCESS FOR NORTHBOUND TRAFFIC TO BE MAINTAINED THROUGH EITHER TUNNEL.