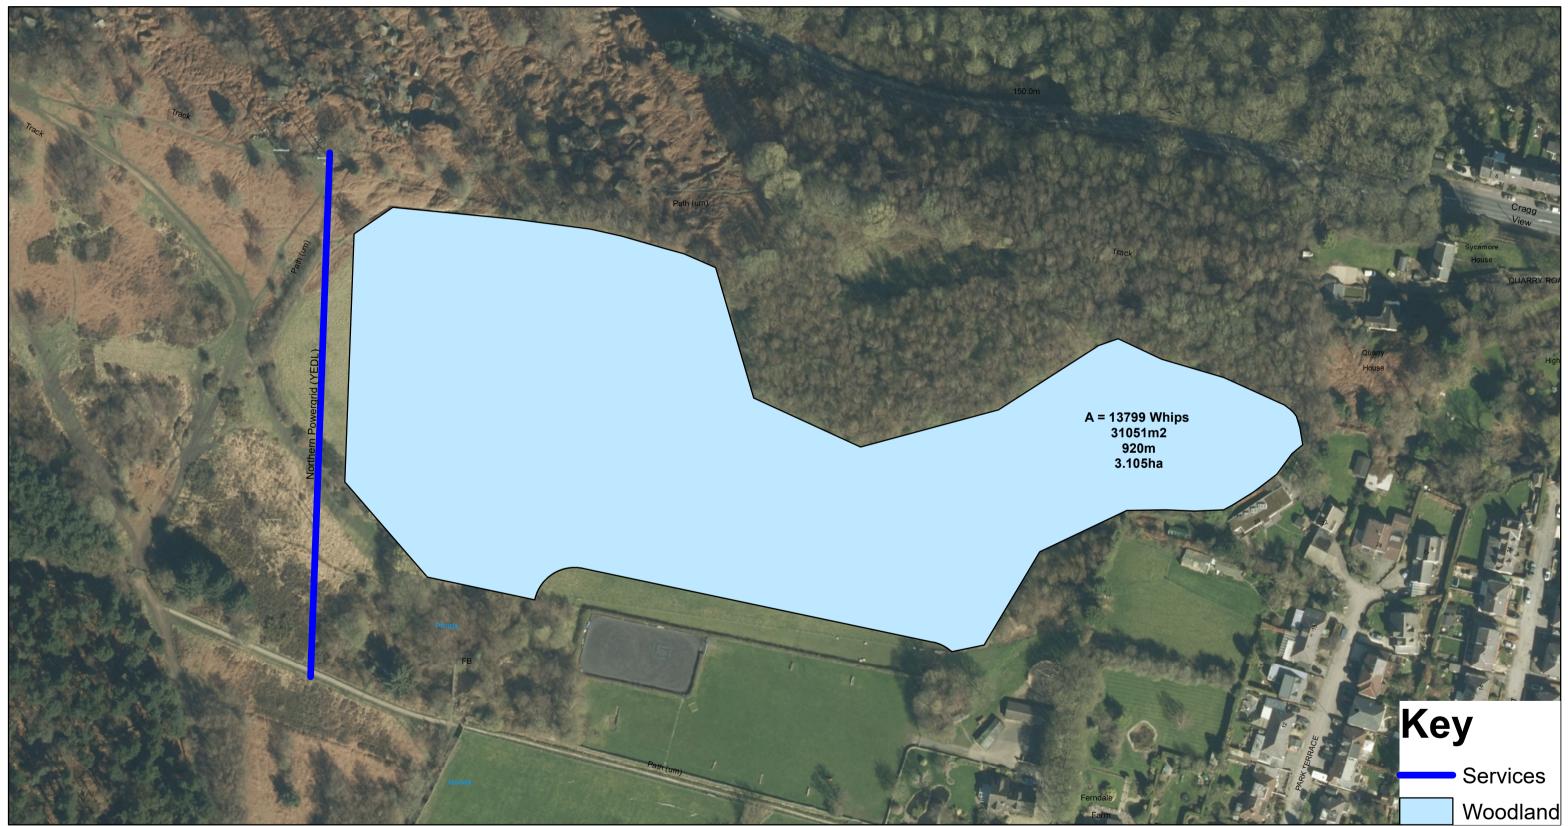

## **Woodland Creation: Proposed Alternative Management in Parks**

Overall coverage for alternative management: **31,061 m2 (approx.)** Overall amount of whips with 1.5m spacing: 13,799 (approx.)

## E423,251 N444,350

Minimum distance of woodlands from footpaths and roads: 7m Minimum distance of woodlands from properties: 15m Minimum distancing is subject to change following the woodland design process

Map produced by Leeds City Council, Climate, Energy & Green Spaces (C) Leeds City Council 2024 This product includes mapping data licensed from Ordnance Survey with the permission of HMSO (C) Crown copyright and/or database right 2022. All rights reserved. License number 100019567