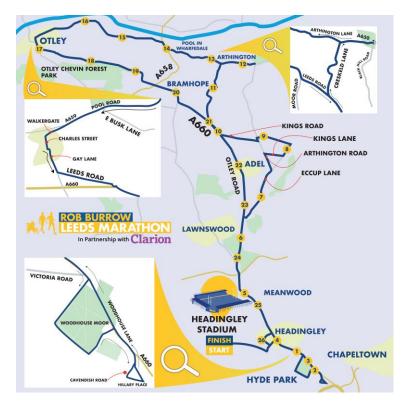

#### Important Information for Residents and Businesses Sunday 12<sup>th</sup> May 2024 Marathon Start Time: 09:00 Half Marathon Start Time: 10:00

Run For All are extremely pleased to be working in partnership with Leeds City Council to deliver the Rob Burrow Leeds Marathon.

A full list of road closures, including approximate times, is provided overleaf. We would like to apologise in advance for any inconvenience caused and thank you for your support of the 204 Leeds Marathon & Half Marathon.

## 12.05.24

| ROADS CLOSED                       | DETAILS                                                       | CLOSED FROM                   | CLOSED UNTIL                  |
|------------------------------------|---------------------------------------------------------------|-------------------------------|-------------------------------|
|                                    |                                                               | (SUNDAY 12 <sup>TH</sup> MAY) | (SUNDAY 12 <sup>th</sup> MAY) |
| St Michael's Lane                  | Cardigan Road to Beechwood Crescent                           | 04:00                         | 18:30                         |
| A6120                              | Spen Lane to Weetwood Lane (Westbound)                        | 08:50                         | 16:20                         |
| A6120                              | Weetwood Lane to Spen Lane (Eastbound)                        | 08:50                         | 16:20                         |
| A658 Harrogate Road Pool           | A658 Main Street to B6161 Leathley Lane                       | 09:00                         | 13:45                         |
| A659 Boroughgate                   | A659 Cross Green to Crossgate                                 | 09:00                         | 14:30                         |
| A659 Cross Green                   | A659 Pool Road to A659 Boroughgate                            | 09:00                         | 14:30                         |
| A659 Main Street Pool              | A659 Arthington Lane to A659 Pool Road                        | 09:00                         | 14:30                         |
| A659 Pool Road                     | A658 Main Street to A659 Cross Green                          | 09:00                         | 14:30                         |
| A659 Pool Road<br>A660 Leeds Road  | Kings Road to Church Hill                                     | 09:00                         | 14:50                         |
|                                    |                                                               |                               |                               |
| A660 Leeds Road                    | Church Hill to A658 Pool Bank New Road                        | 08:30                         | 16:20                         |
| A660 Leeds Road                    | A658 Pool Bank New Road to Leeds Road,<br>Otley               | 09:00                         | 15:15                         |
| A660 Otley Road/Leeds<br>Road      | Farrar Lane to Kings Road                                     | 08:30                         | 16:20                         |
| A660 Otley By Pass                 | Leeds Road to A6038 Bradford Road                             | 09:00                         | 15:15                         |
| Arthington Lane                    | A658 Main Street to Creskeld Lane                             | 09:00                         | 13:45                         |
| Arthington Lane                    | Creskeld Lane to Black Hill Road                              | 09:00                         | 13:45                         |
| Arthington Road                    | Black Hill Lane to Eccup Lane                                 | 08:30                         | 12:30                         |
| B1657 Shaw Lane / B6159            | Otley Road to Grove Lane                                      | 07:30                         | 16:45                         |
| Grove Lane                         |                                                               |                               |                               |
| Bainbrigge Road                    | Headingley Lane to Cardigan Road                              | 07:30                         | 11:30                         |
| Black Hill Lane                    | Eccup Lane to Arthington Road                                 | 08:30                         | 12:30                         |
| Bondgate                           | Gay Lane to Crossgate                                         | 09:00                         | 14:30                         |
| Cardigan Road                      | Bainbrigge Road to Newport Road                               | 07:30                         | 10:30                         |
| Cardigan Road                      | Kirkstall Lane to Bainbrigge Road                             | 06:30                         | 16:45                         |
| Charles Street                     | Walkergate / Nelson Street to Bondgate /<br>Gay Lane          | 09:00                         | 14:30                         |
| Cavendish Road                     | Woodhouse Lane to Hilary Place                                | 07:30                         | 11:15                         |
| Church Lane/Eccup Lane             | Farrar Lane to Village Road                                   | 08:30                         | 12:30                         |
| Clarendon Road                     | Moorland Road to Woodhouse Lane                               | 07:30                         | 11:00                         |
| Creskeld Lane                      | A660 to Arthington Lane                                       | 08:30                         | 13:30                         |
| Cross Green                        | A659 Cross Green to Walkergate                                | 09:00                         | 14:30                         |
| East Chevin Road                   | Birdcage Walk to Leeds Road                                   | 09:00                         | 14:30                         |
| Gay Lane                           | Bondgate to Leeds Road                                        | 09:00                         | 14:30                         |
| A660 Headingley Lane               | Otley Road to Woodhouse Lane                                  | 07:30                         | 11:30 (Access to St Michael's |
| nooo neadingley Lane               | oticy Road to woodhouse Lane                                  | 07.50                         | Road Only)                    |
| Hilary Place                       | Cavendish Road to Blenheim Terrace                            | 07:30                         | 11:15                         |
| Hyde Park Road                     | Woodhouse Lane to Moorland Road                               | 07:30                         | 11:00                         |
| King Lane                          | Alwoodley Lane to Eccup Lane                                  | 08:30                         | 12:30                         |
| Kings Road                         | Arthington Road to A660                                       | 08:30                         | 12:30                         |
| B6157 Kirkstall Lane/North<br>Lane | Headingley Mount to Otley Road                                | 06:30                         | 16:45                         |
| Leeds Road                         | A660 to East Chevin Road                                      | 09:00                         | 15:15                         |
| Moorland Road                      | Hyde Park Road to University Road                             | 09:00                         | 11:00                         |
| Nelson Street                      | Walkergate to Crossgate                                       | 09:00                         | 11:00                         |
| A660 Otley Road                    | Headingley Lane to Shaw Lane/St Annes<br>Road                 | 07:30                         | 16:45                         |
| A660 Otley Road                    | Shaw Lane/St Annes Road to Spen Road                          | 08:00                         | 16:45                         |
| A660 Otley Road                    | A6120 to Farrar Lane                                          | 08:00                         | 16:45                         |
| Otley Old Road                     | A6120 to Farrar Lane<br>A660 Otley Road to Spennithorne Drive | 08:30                         | 16:20                         |
|                                    | Spen Road to Lanswood Roundabout                              | 08:30                         |                               |
| Otley Road                         | <u>^</u>                                                      |                               | 16:45                         |
| Spen Road                          | Otley Road to Weetwood Road                                   | 08:30                         | 16:45                         |
| St Annes Road                      | Otley Road to Beckett's Park Drive                            | 07:30                         | 16:45                         |
| St Chad's Drive                    | Otley Road to St Chad's Avenue                                | 08:00                         | 16:45                         |
| St Michael's Lane                  | Cardigan Road to St Michael's Grove                           | 06:30                         | 16:45                         |
| Victoria Road                      | Cardigan Road to Headingley Lane                              | 07:30                         | 11:30                         |